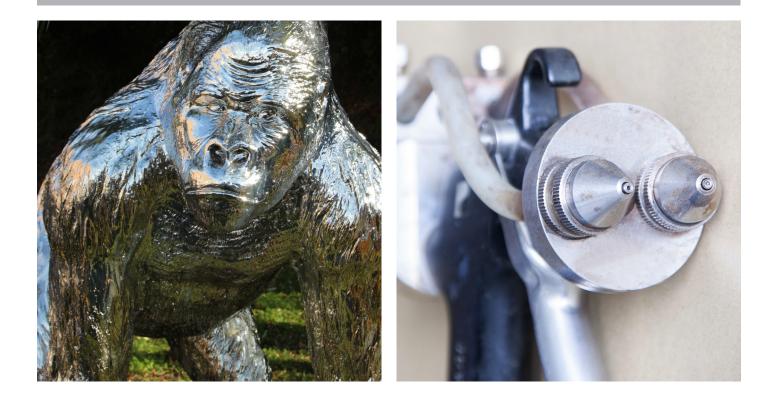

#### **Chrome and Mirror** Chrome IT Machine

Creating exquisite chrome objects, antique and decorative mirrors could not be easier using our exclusive Chrome Spray Application System. A compact machine that is affordable and easy to use.

Our Chrome-It Spray stations come with either a single or double gun system to allow two persons to work simultaneously. The equipment is user friendly and the unique chrome spray guns give excellent product transfer efficiency saving time and money. Full in house training, delivery, installation and after sales technical support is provided by our experienced staff. We supply everything necessary to create exceptional quality with a turnkey solution.