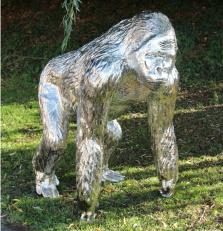

RESINS INTERNAL

FENDI commissioned seventy (70) huge fibre glass balloons to be chromed for their London outlets. Each balloon was over 2mtrs in length.