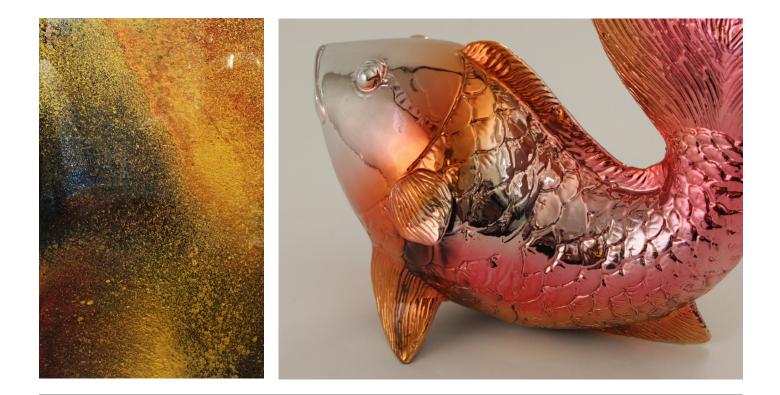

## Mirror Coat Mirror Spray

Mirror Spray is a unique highly reflective spray paint that will transform clear glass in to perfect mirror fnish. It can be applied to selective areas for decoration or full sheets.

Mirror Coat is extremely fast drying which eliminated the risk of dust inclusion. It can be applied to any type of glass including toughened / tempered and patterned using a conventional spray gun. Ideal for use in kitchens, bathrooms and wet rooms as the product is water / moisture and heat resistant. It can even be used to repair scratched or damaged mirrors. Also available in an aerosol can.

## Mirror Coat Antique Mirror Spray

Antique Mirror has become very fashionable, there is currently a huge demand for this unique and classic system with antique mirror effects being used in many different interior decoration applications.

A range of antique mirror and decorative effects each with their own unique identity that are easily achieved using the specially prepared antique solutions. The antique solutions are available in a range of colours and are simply applied using a trigger spray bottle or aerosol can. They react naturally with each other resulting in a stunning range of effects. All of our antique solutions are non-hazardous and safe to use. Glass including toughened / tempered can be converted to 'real' mirror. Antique mirror is ideal for use on curtain walling, kitchen Splashbacks, and is excellent in unsightly stair well's adding elegance and reflecting light.