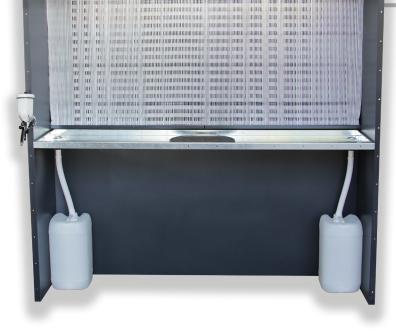

#### **Chrome and Mirror** Chrome IT Machine

Creating exquisite chrome objects, antique and decorative mirrors could not be easier using our exclusive Chrome Spray Application System. A compact machine that is affordable and easy to use.

Our Chrome-It Spray stations come with either a single or double gun system to allow two persons to work simultaneously. The equipment is user friendly and the unique chrome spray guns give excellent product transfer efficiency saving time and money. Full in house training, delivery, installation and after sales technical support is provided by our experienced staff. We supply everything necessary to create exceptional quality with a turnkey solution.

A range of different size dry back spray booths that are ideal for processing a whole range of different products from Antique Mirror to Champagne bottles. The booths are equipped with Infra-red heat lamps, drainage system to collect the excess water, overhead LED lights and turntable. Bespoke sizes are available.