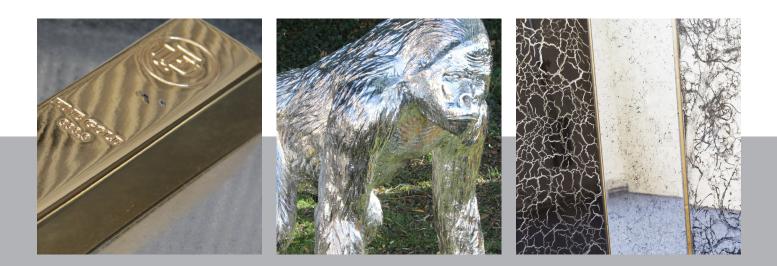

#### **Chrome and Mirror** Introcduction

One of several 'Gorilla Paint' products that have a secret blend of unique chemicals to create a revolutionary paint like no other. Strong, resilient, tough and eco-friendly. This truly is an exceptional product.

CHROME-IT has revolutionised the whole chrome and mirror process, making it easy to use with perfect results time and time again. Years of development have culminated in new safe to use solutions that allow anyone to chrome objects or create Antique Mirrors and achieve a really professional finish. The new chrome solutions are so good it is virtually impossible to make a mistake.

## Chrome and Mirror Chrome IT

All types of glass including toughened/tempered can be transformed into100% reflective mirror, easily and with an exceptional quality.

Add to this an extensive menu of Antique Mirror and Decorative Mirror effects and you have a product that offers great versatility in numerous market areas.