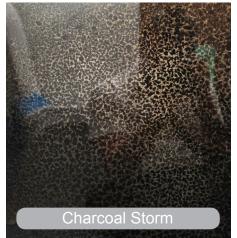

## Mirror Coat Antique Mirror Spray

Antique Mirror has become very fashionable, there is currently a huge demand for this unique and classic system with antique mirror effects being used in many different interior decoration applications.

A range of antique mirror and decorative effects each with their own unique identity that are easily achieved using the specially prepared antique solutions. The antique solutions are available in a range of colours and are simply applied using a trigger spray bottle or aerosol can. They react naturally with each other resulting in a stunning range of effects. All of our antique solutions are non-hazardous and safe to use. Glass including toughened / tempered can be converted to 'real' mirror. Antique mirror is ideal for use on curtain walling, kitchen Splashbacks, and is excellent in unsightly stair well's adding elegance and reflecting light.