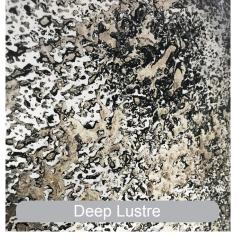

## Mirror Coat Antique Mirror Spray

Antique Mirror has become very fashionable, there is currently a huge demand for this unique and classic system with antique mirror effects being used in many different interior decoration applications.

A range of antique mirror and decorative effects each with their own unique identity that are easily achieved using the specially prepared antique solutions. The antique solutions are available in a range of colours and are simply applied using a trigger spray bottle or aerosol can. They react naturally with each other resulting in a stunning range of effects. All of our antique solutions are non-hazardous and safe to use. Glass including toughened / tempered can be converted to 'real' mirror. Antique mirror is ideal for use on curtain walling, kitchen Splashbacks, and is excellent in unsightly stair well's adding elegance and reflecting light.