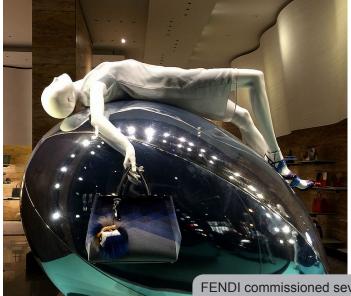

RESINS INTERNAL

FENDI commissioned seventy (70) huge fibre glass balloons to be chromed for their London outlets. Each balloon was over 2mtrs in length.