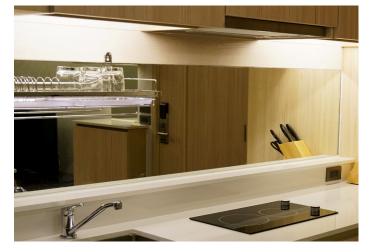

## Mirror Coat Mirror Spray

Mirror Spray is a unique highly reflective spray paint that will transform clear glass in to perfect mirror fnish. It can be applied to selective areas for decoration or full sheets.

Mirror Coat is extremely fast drying which eliminated the risk of dust inclusion. It can be applied to any type of glass including toughened / tempered and patterned using a conventional spray gun. Ideal for use in kitchens, bathrooms and wet rooms as the product is water / moisture and heat resistant. It can even be used to repair scratched or damaged mirrors. Also available in an aerosol can.