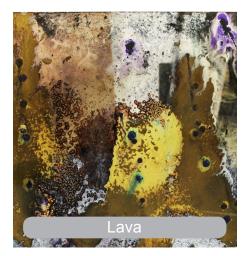

## Mirror Coat Antique Mirror Spray

Antique Mirror has become very fashionable, there is currently a huge demand for this unique and classic system with antique mirror effects being used in many different interior decoration applications.

A range of antique mirror and decorative effects each with their own unique identity that are easily achieved using the specially prepared antique solutions. The antique solutions are available in a range of colours and are simply applied using a trigger spray bottle or aerosol can. They react naturally with each other resulting in a stunning range of effects. All of our antique solutions are non-hazardous and safe to use. Glass including toughened / tempered can be converted to 'real' mirror. Antique mirror is ideal for use on curtain walling, kitchen Splashbacks, and is excellent in unsightly stair well's adding elegance and reflecting light.