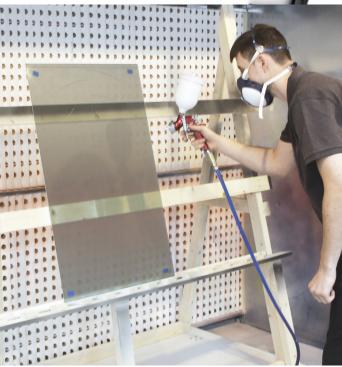

#### **Chrome and Mirror** Chrome IT Machine

Creating exquisite chrome objects, antique and decorative mirrors could not be easier using our exclusive Chrome Spray Application System. A compact machine that is affordable and easy to use.

Our Chrome-It Spray stations come with either a single or double gun system to allow two persons to work simultaneously. The equipment is user friendly and the unique chrome spray guns give excellent product transfer efficiency saving time and money. Full in house training, delivery, installation and after sales technical support is provided by our experienced staff. We supply everything necessary to create exceptional quality with a turnkey solution.

A range of different size dry back spray booths that are ideal for processing a whole range of different products from Antique Mirror to Champagne bottles. The booths are equipped with Infra-red heat lamps, drainage system to collect the excess water, overhead LED lights and turntable. Bespoke sizes are available.