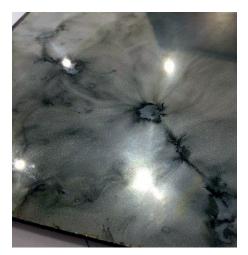

## Mirror Coat Antique Mirror Spray

Antique Mirror has become very fashionable, there is currently a huge demand for this unique and classic system with antique mirror effects being used in many different interior decoration applications.

A range of antique mirror and decorative effects each with their own unique identity that are easily achieved using the specially prepared antique solutions. The antique solutions are available in a range of colours and are simply applied using a trigger spray bottle or aerosol can. They react naturally with each other resulting in a stunning range of effects. All of our antique solutions are non-hazardous and safe to use. Glass including toughened / tempered can be converted to 'real' mirror. Antique mirror is ideal for use on curtain walling, kitchen Splashbacks, and is excellent in unsightly stair well's adding elegance and reflecting light.