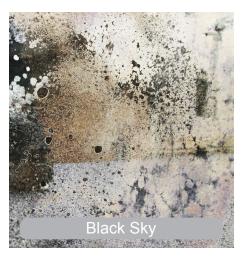

## Mirror Coat Antique Mirror Spray

Antique Mirror has become very fashionable, there is currently a huge demand for this unique and classic system with antique mirror effects being used in many different interior decoration applications.

A range of antique mirror and decorative effects each with their own unique identity that are easily achieved using the specially prepared antique solutions. The antique solutions are available in a range of colours and are simply applied using a trigger spray bottle or aerosol can. They react naturally with each other resulting in a stunning range of effects. All of our antique solutions are non-hazardous and safe to use. Glass including toughened / tempered can be converted to 'real' mirror. Antique mirror is ideal for use on curtain walling, kitchen Splashbacks, and is excellent in unsightly stair well's adding elegance and reflecting light.