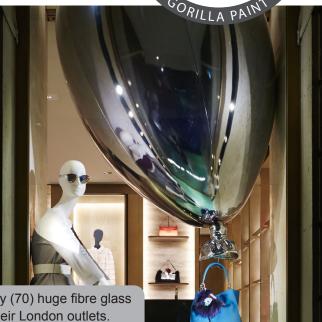

RESINS INTERNAL

FENDI commissioned seventy (70) huge fibre glass balloons to be chromed for their London outlets. Each balloon was over 2mtrs in length.