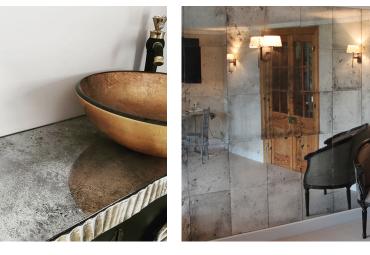

## Mirror Coat Antique Mirror Spray

Antique Mirror has become very fashionable, there is currently a huge demand for this unique and classic system with antique mirror effects being used in many different interior decoration applications.

A range of antique mirror and decorative effects each with their own unique identity that are easily achieved using the specially prepared antique solutions. The antique solutions are available in a range of colours and are simply applied using a trigger spray bottle or aerosol can. They react naturally with each other resulting in a stunning range of effects. All of our antique solutions are non-hazardous and safe to use. Glass including toughened / tempered can be converted to 'real' mirror. Antique mirror is ideal for use on curtain walling, kitchen Splashbacks, and is excellent in unsightly stair well's adding elegance and reflecting light.