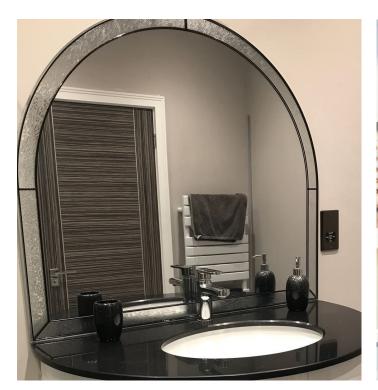

## Mirror Coat Antique Mirror Spray

Antique Mirror has become very fashionable, there is currently a huge demand for this unique and classic system with antique mirror effects being used in many different interior decoration applications.

A range of antique mirror and decorative effects each with their own unique identity that are easily achieved using the specially prepared antique solutions. The antique solutions are available in a range of colours and are simply applied using a trigger spray bottle or aerosol can. They react naturally with each other resulting in a stunning range of effects. All of our antique solutions are non-hazardous and safe to use. Glass including toughened / tempered can be converted to 'real' mirror. Antique mirror is ideal for use on curtain walling, kitchen Splashbacks, and is excellent in unsightly stair well's adding elegance and reflecting light.