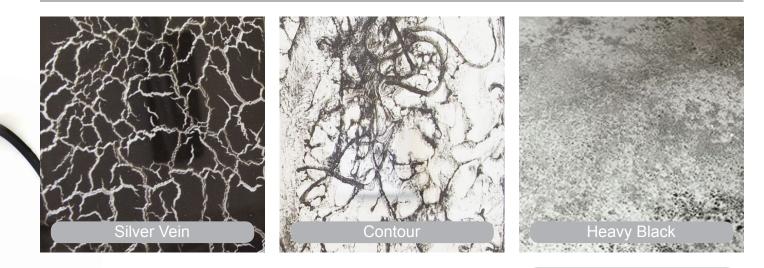

## Mirror Coat Antique Mirror Spray

Antique Mirror has become very fashionable, there is currently a huge demand for this unique and classic system with antique mirror effects being used in many different interior decoration applications.

A range of antique mirror and decorative effects each with their own unique identity that are easily achieved using the specially prepared antique solutions. The antique solutions are available in a range of colours and are simply applied using a trigger spray bottle or aerosol can. They react naturally with each other resulting in a stunning range of effects. All of our antique solutions are non-hazardous and safe to use. Glass including toughened / tempered can be converted to 'real' mirror. Antique mirror is ideal for use on curtain walling, kitchen Splashbacks, and is excellent in unsightly stair well's adding elegance and reflecting light.